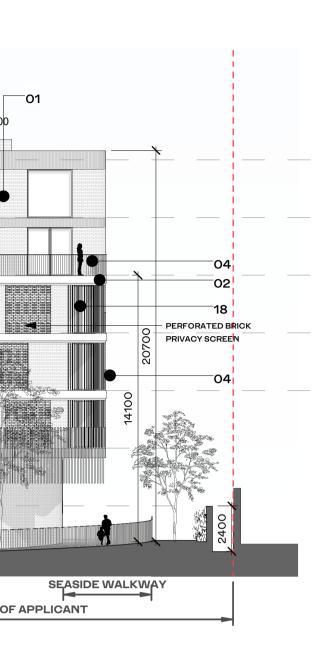

# HJL\_ELEVATION FINISHES LEGEND

Key Value Keynote Text

|    | —                                                                            |
|----|------------------------------------------------------------------------------|
| 01 | TEXTURED BRICK FROM SELECTED PALETTE                                         |
| 02 | CERAMIC PANELS OR POLISHED RECONSTITUTED STONE PANEL                         |
| 03 | COMPOSITE ALUMINIUM FRAME WINDOW SYSTEM TO SELECT FINISH                     |
| 04 | PPC STEEL BALUSTRADE TO SELECT FINISH                                        |
| 06 | PRECAST CONCRETE LINTEL                                                      |
| 07 | PPC ALUMINIUM PANEL TO SELECT RAL FINISH                                     |
| 08 | BAGUETTE STYLE CERAMIC OR POLISHED RECONSTITUTED STONE SCREEN                |
| 09 | CAST IN SITU FAIR FACED CONCRETE                                             |
| 10 | FAIR FACED CONCRETE LOW RISE WALL                                            |
| 11 | TOCGLE FIXED GLAZING WITH POWDER COATED VERTICAL MULLIONS TO<br>SELECTED RAL |
|    |                                                                              |
| 12 | TEXTURED BRICK SOLDIER COURSE FROM SELECTED PALETTE                          |
| 13 | FAIRFACED CONCRETE PLINTH                                                    |
| 14 | PPC ALUMINIUM LOUVRES                                                        |
| 15 | METAL LETTERING - BUILDING                                                   |
| 16 | METAL LETTERING - SHOP, RESTAURANT                                           |
| 17 | PPC ALUMINIUM DOOR TO SELECT RAL FINISH                                      |

18

PLANNING APPLICATION

SITE BOUNDARY

VERTICAL METAL SCREENS

PLANNING APPLICATION

OWNERSHIP OF APPLICANT

ALL APARTMENT TYPES SHOULD BE READ IN CONJUNCTION WITH DRAWING NO.S P1601, P1602, P1603, P1604 AND HOUSING QUALITY