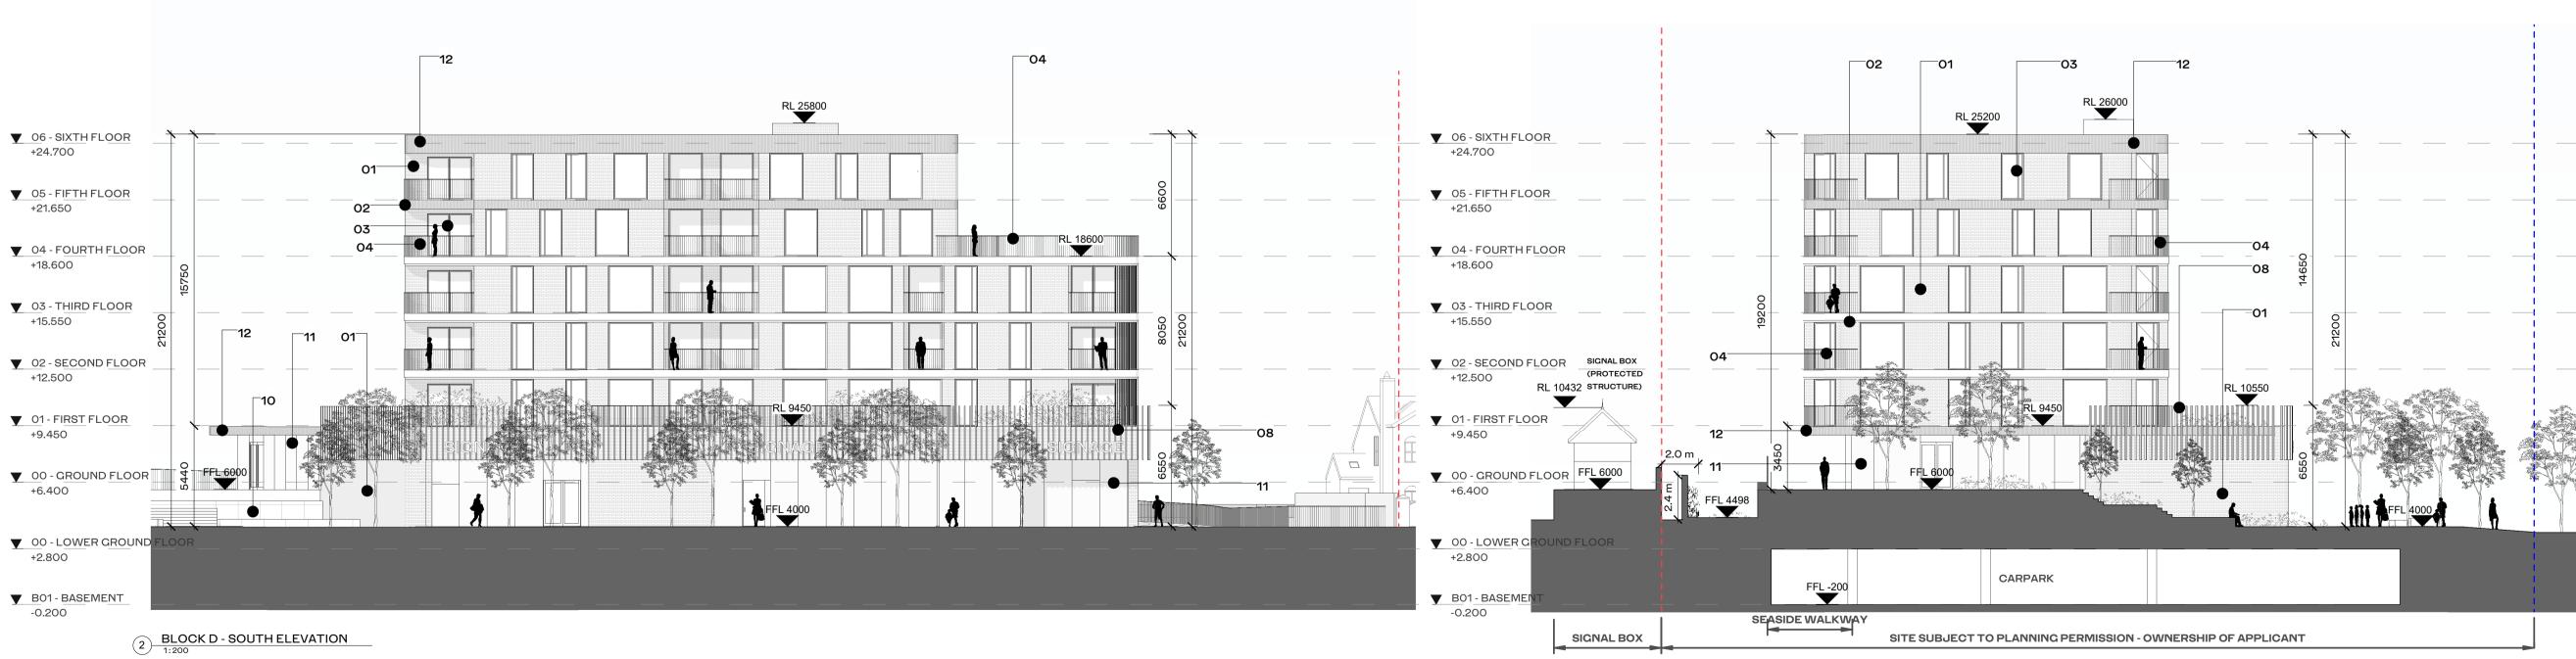

1 BLOCK D - NORTH ELEVATION 1:200

3 BLOCK D - EAST ELEVATION

4 BLOCK D - WEST ELEVATION

# HJL\_ELEVATION FINISHES LEGEND

Key Value Keynote Text

|    | —                                                                            |
|----|------------------------------------------------------------------------------|
| 01 | TEXTURED BRICK FROM SELECTED PALETTE                                         |
| 02 | CERAMIC PANELS OR POLISHED RECONSTITUTED STONE PANEL                         |
| 03 | COMPOSITE ALUMINIUM FRAME WINDOW SYSTEM TO SELECT FINISH                     |
| 04 | PPC STEEL BALUSTRADE TO SELECT FINISH                                        |
| 06 | PRECAST CONCRETE LINTEL                                                      |
| 07 | PPC ALUMINIUM PANEL TO SELECT RAL FINISH                                     |
| 08 | BAGUETTE STYLE CERAMIC OR POLISHED RECONSTITUTED STONE SCREEN                |
| 09 | CAST IN SITU FAIR FACED CONCRETE                                             |
| 10 | FAIR FACED CONCRETE LOW RISE WALL                                            |
| 11 | TOCGLE FIXED GLAZING WITH POWDER COATED VERTICAL MULLIONS TO<br>SELECTED RAL |
|    |                                                                              |
| 12 | TEXTURED BRICK SOLDIER COURSE FROM SELECTED PALETTE                          |
| 13 | FAIRFACED CONCRETE PLINTH                                                    |
| 14 | PPC ALUMINIUM LOUVRES                                                        |
| 15 | METAL LETTERING - BUILDING                                                   |
| 16 | METAL LETTERING - SHOP, RESTAURANT                                           |
| 17 | PPC ALUMINIUM DOOR TO SELECT RAL FINISH                                      |

18

PLANNING APPLICATION

SITE BOUNDARY

VERTICAL METAL SCREENS

PLANNING APPLICATION

OWNERSHIP OF APPLICANT

ALL APARTMENT TYPES SHOULD BE READ IN CONJUNCTION WITH DRAWING NO.S P1601, P1602, P1603, P1604 AND HOUSING QUALITY