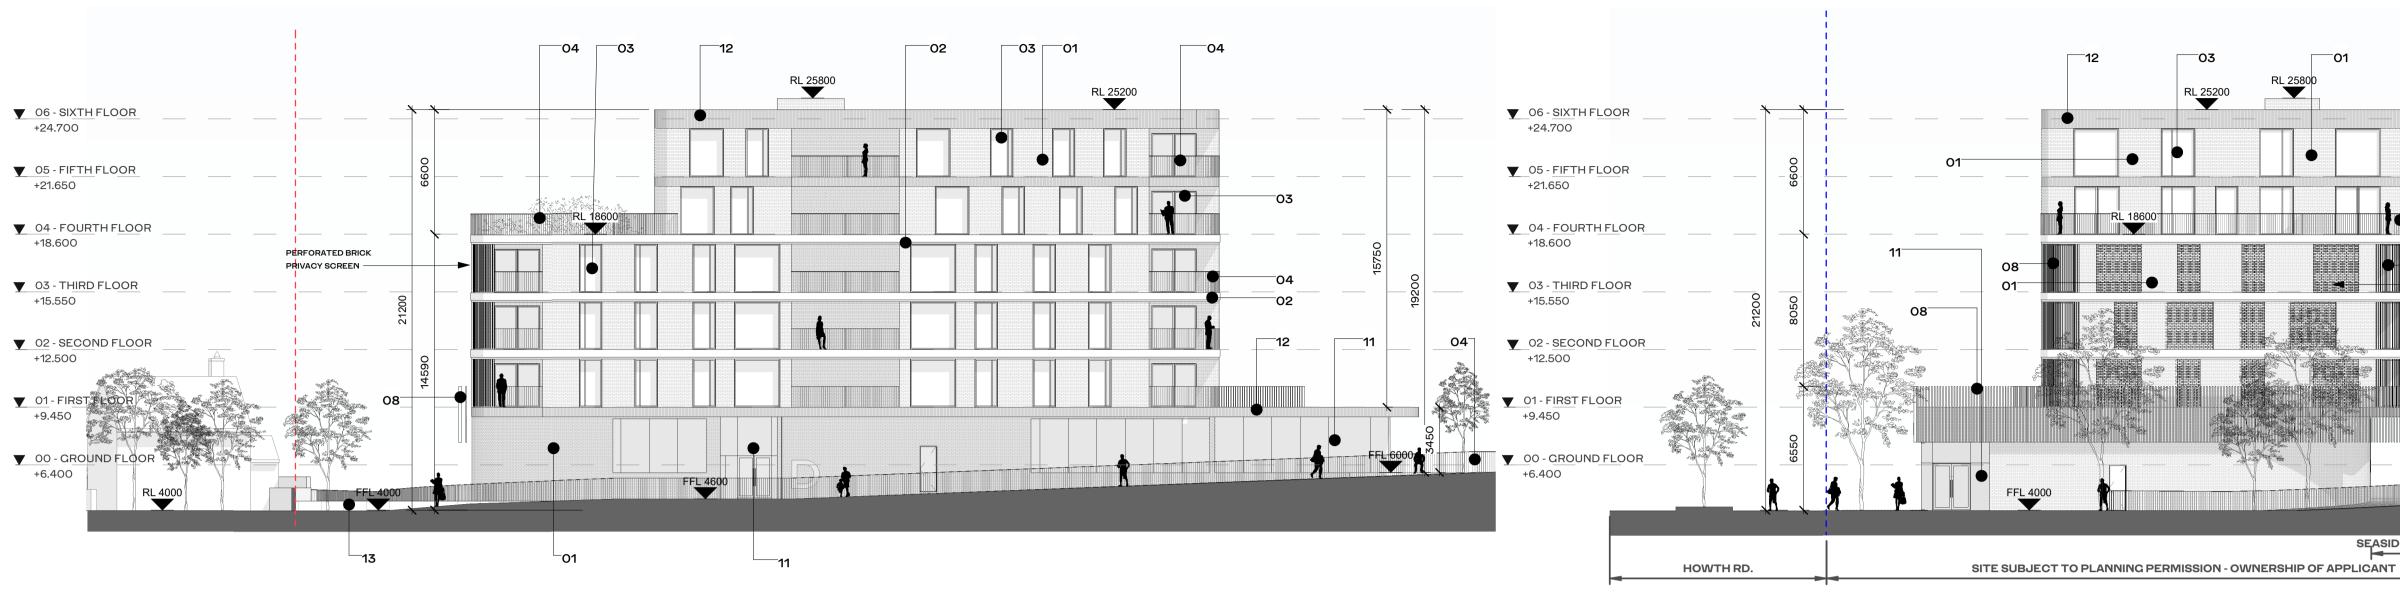

1 BLOCK D - NORTH ELEVATION 1:200

3 BLOCK D - EAST ELEVATION

4 BLOCK D - WEST ELEVATION

# HJL\_ELEVATION FINISHES LEGEND

Key Value Keynote Text

|    | —                                                                            |
|----|------------------------------------------------------------------------------|
| 01 | TEXTURED BRICK FROM SELECTED PALETTE                                         |
| 02 | CERAMIC PANELS OR POLISHED RECONSTITUTED STONE PANEL                         |
| 03 | COMPOSITE ALUMINIUM FRAME WINDOW SYSTEM TO SELECT FINISH                     |
| 04 | PPC STEEL BALUSTRADE TO SELECT FINISH                                        |
| 06 | PRECAST CONCRETE LINTEL                                                      |
| 07 | PPC ALUMINIUM PANEL TO SELECT RAL FINISH                                     |
| 08 | BAGUETTE STYLE CERAMIC OR POLISHED RECONSTITUTED STONE SCREEN                |
| 09 | CAST IN SITU FAIR FACED CONCRETE                                             |
| 10 | FAIR FACED CONCRETE LOW RISE WALL                                            |
| 11 | TOCGLE FIXED GLAZING WITH POWDER COATED VERTICAL MULLIONS TO<br>SELECTED RAL |
|    |                                                                              |
| 12 | TEXTURED BRICK SOLDIER COURSE FROM SELECTED PALETTE                          |
| 13 | FAIRFACED CONCRETE PLINTH                                                    |
| 14 | PPC ALUMINIUM LOUVRES                                                        |
| 15 | METAL LETTERING - BUILDING                                                   |
| 16 | METAL LETTERING - SHOP, RESTAURANT                                           |
| 17 | PPC ALUMINIUM DOOR TO SELECT RAL FINISH                                      |

18

PLANNING APPLICATION

SITE BOUNDARY

VERTICAL METAL SCREENS

PLANNING APPLICATION

OWNERSHIP OF APPLICANT

ALL APARTMENT TYPES SHOULD BE READ IN CONJUNCTION WITH DRAWING NO.S P1601, P1602, P1603, P1604 AND HOUSING QUALITY